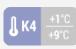

# **TECHNICAL SPECIFICATIONS**

| Capacity                         | 350 L          |
|----------------------------------|----------------|
| Temperature                      | K4 (+1°C~+9°C) |
| Consumption                      | 1.82 kWh/24h   |
| Rated Power                      | 155 W          |
| Noise level                      | 46 dB(A)       |
| Net Weight                       | 56 Kg          |
| Gross Weight                     | 66 Kg          |
| External Dimensions (WxDxH mm)   | 600x570x1835   |
| Internal Dimensions (WxDxH mm)   | 505x440x1315   |
| Packaging dimensions (WxDxH mm)  | 730x640x2020   |
| Loading quantities 20'/40'/40'HQ | 27/57/57       |