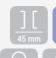

# **TECHNICAL SPECIFICATIONS**

| Capacity                         | 350 L          |
|----------------------------------|----------------|
| Temperature                      | K4 (+1°C~+9°C) |
| Consumption                      | 1.82 kWh/24h   |
| Rated Power                      | 155 W          |
| Noise level                      | 46 dB(A)       |
| Net Weight                       | 56 Kg          |
| Gross Weight                     | 66 Kg          |
| External Dimensions (WxDxH mm)   | 600x570x1835   |
| Internal Dimensions (WxDxH mm)   | 505x440x1315   |
| Packaging dimensions (WxDxH mm)  | 730x640x2020   |
| Loading quantities 20'/40'/40'HQ | 27/57/57       |

# **PRODUCT DIMENSIONS**