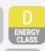

# **GENERAL FEATURES**

| 350 Lt. Upright drink cooler                      | • |
|---------------------------------------------------|---|
| Black coated steel for internal and external side | • |
| Static cooling with fan assisted cooling          | • |
| Manual Defrost                                    | • |
| Foaming Agent Cyclopentane (45mm per side)        | • |
| Mechanical thermostat                             | • |
| Removable Gasket                                  | • |
| Adjustable shelves: 5 Pcs + 1 Pcs Bottom          | • |
| Switches for internal light and canopy            | • |
| Toughened safety temperated glass                 | • |
| Lock fitted as standard                           | • |
| Inner vertical LED light / LED for canopy         | • |
| N.2 Adjustable feet + N.2 Rollers at the back     | • |
| Energy efficiency class: D                        | • |