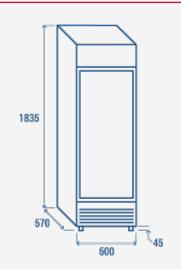

# **TECHNICAL SPECIFICATIONS**

| Capacity                         | 350 L          |
|----------------------------------|----------------|
| Temperature                      | K4 (+1°C~+9°C) |
| Consumption                      | 1.82 kWh/24h   |
| Rated Power                      | 155 W          |
| Noise level                      | 46 dB(A)       |
| Net Weight                       | 56 Kg          |
| Gross Weight                     | 66 Kg          |
| External Dimensions (WxDxH mm)   | 600x570x1835   |
| Internal Dimensions (WxDxH mm)   | 505x440x1315   |
| Packaging dimensions (WxDxH mm)  | 730x640x2020   |
| Loading quantities 20'/40'/40'HQ | 27/57/57       |

# **PRODUCT DIMENSIONS**