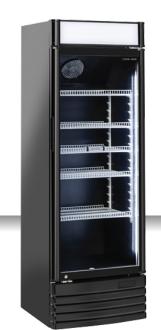

# **DRINKS | Drink Cabinets**

DRINK COOLER ▶ DC LINE ▶ HINGED DOORS

# **GENERAL FEATURES**

| 350 Lt. Upright drink cooler                      | • |
|---------------------------------------------------|---|
| Black coated steel for internal and external side | • |
| Static cooling with fan assisted cooling          | • |
| Manual Defrost                                    | • |
| Foaming Agent Cyclopentane (45mm per side)        | • |
| Mechanical thermostat                             | • |
| Removable Gasket                                  | • |
| Adjustable shelves: 5 Pcs + 1 Pcs Bottom          | • |
| Switches for internal light and canopy            | • |
| Toughened safety temperated glass                 | • |
| Lock fitted as standard                           | • |
| Inner vertical LED light / LED for canopy         | • |
| N.2 Adjustable feet + N.2 Rollers at the back     | • |
| Energy efficiency class: D                        | • |

# **TECHNICAL SPECIFICATIONS**

| Capacity                         | 350 L          |
|----------------------------------|----------------|
| Temperature                      | K4 (+1°C~+9°C) |
| Consumption                      | 1.82 kWh/24h   |
| Rated Power                      | 155 W          |
| Noise level                      | 46 dB(A)       |
| Net Weight                       | 56 Kg          |
| Gross Weight                     | 66 Kg          |
| External Dimensions (WxDxH mm)   | 600x570x1835   |
| Internal Dimensions (WxDxH mm)   | 505x440x1315   |
| Packaging dimensions (WxDxH mm)  | 730x640x2020   |
| Loading quantities 20'/40'/40'HQ | 27/57/57       |

# DC 388CB