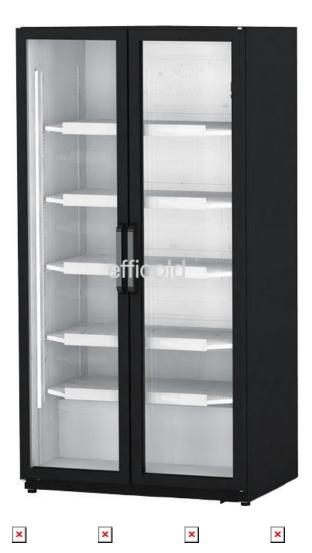

## **RV-800**

Our upright coolers are a reference in the international market because of its quality, reliability and thanks to our collaboration with the most prestigious beverages brands in this range for over 30 years.

## **Features**

- Double interior LED light vertically arranged to maximize the product visibility.
- Interior and exterior made of metal sheet that provide a great robutness.
- Double glazed door mounted on an aluminum profile and handle in the front.
- Five shelves included.
- Ecological injected polyurethane insulation free of CFCs, density 40kg /m<sup>3</sup>.
- Temperature control by digital thermostat with automatic defrost.
- Two rollers and two front feet adjustable in height.
- Uniform cold distribution thanks to the excellent design of the ventilated cooling system and its evaporator.
- Automatic evaporation of defrost water.
- Doors with self-closing system.
- Low-maintenance condenser.
- Unitary palletized.